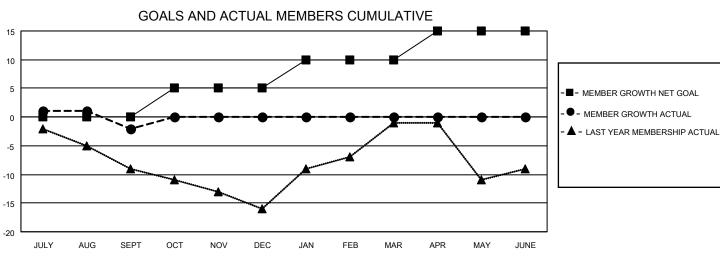

## MONTHLY MEMBERSHIP PROGRESS REPORT

LOCATION LITHUANIA District 131 Results as of: 9/30/2020

| Clubs                 |               |           |               | Members               |                        |                         |                                                    |  |  |
|-----------------------|---------------|-----------|---------------|-----------------------|------------------------|-------------------------|----------------------------------------------------|--|--|
| RESULTS FOR 2020-2021 |               |           |               | RESULTS FOR 2020-2021 |                        |                         |                                                    |  |  |
| QUARTER               | NEW CLUB GOAL | NEW CLUBS | DROPPED CLUBS | QUARTER MEM           | BER GROWTH NET<br>GOAL | MEMBER GROWTH<br>ACTUAL | DROPPED<br>MEMBERS ACTUAL<br>(including transfers) |  |  |
| JULY/AUG/SEPT         | 0             | 0         | 0             | JULY/AUG/SEPT         | 0                      | 5                       | 7                                                  |  |  |
| OCT/NOV/DEC           | 1             | 0         | 0             | OCT/NOV/DEC           | 5                      | 0                       | 0                                                  |  |  |
| JAN/FEB/MAR           | 0             | 0         | 0             | JAN/FEB/MAR           | 5                      | 0                       | 0                                                  |  |  |
| APR/MAY/JUNE          | 1             | 0         | 0             | APR/MAY/JUNE          | 5                      | 0                       | 0                                                  |  |  |